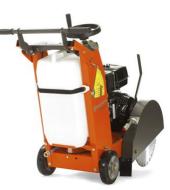

repair jobs in concrete or asphalt, up to 162 mm cutting depth.

**\$1** Cutting 162 mm

depth, max

Output power 8.7 kW

(As rated by the engine/motor manufacturer)

Blade

diameter, max

Article number: FLOOR SAW FS 400 LV 11.7 hp | 450mm | CE | Honda - 965 14 82-01



#### **FEATURES**

Want to take a closer look? Learn more about the product in depth by exploring its features and benefits.

### Easy to operate

Productive and robust with excellent weight distribution and stability.



### **Adjustable handles**

Provides a closer and more comfortable position to the cutting side for easier alignment and straighter cuts. Handle can also be ded for transport.

## **Easy to transport**

Compact saw that is easy to lift.



# Large integrated water tank

connection for water dis-assembly



- Low vibrations
- Clear depth indicator

Retractable handwheel

#### **SPECIFICATIONS**



Output power (As rated by the engine/motor

8.7 kW

8.6 kW

4-stroke engine

743 g/kWh

1150 mm

615 mm

Air

6.1 I

1

manufacturer)

Output power at tool shaft

Engine cooling

Fuel tank volume

Cylinders

Number of strokes

Exhaust emissions (CO2 EU V)



Product size length Product size width Product size height

Weight



Arbor diameter Blade depth control

Blade diameter, max

Cutting depth, max

25,4 mm Handwheel 450 mm

162 mm