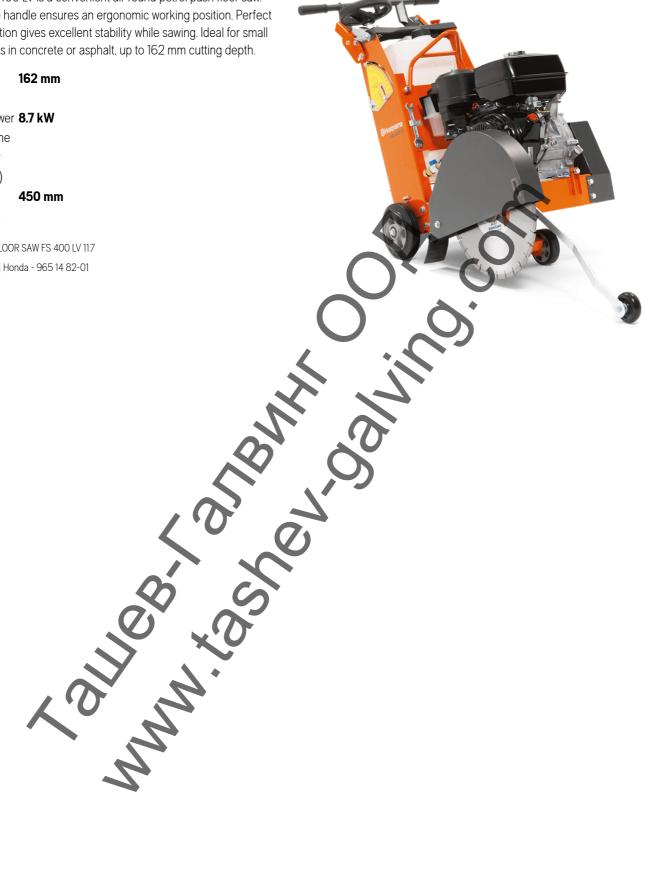

# Husqvarna FS 400 LV

Our robust FS 400 LV is a convenient all-round petrol push floor saw. The adjustable handle ensures an ergonomic working position. Perfect weight distribution gives excellent stability while sawing. Ideal for small road repair jobs in concrete or asphalt, up to 162 mm cutting depth.

**\$1** Cutting 162 mm

depth, max

Output power 8.7 kW

(As rated by the engine/motor manufacturer)

Blade

diameter, max

Article number: FLOOR SAW FS 400 LV 11.7 hp | 450mm | CE | Honda - 965 14 82-01